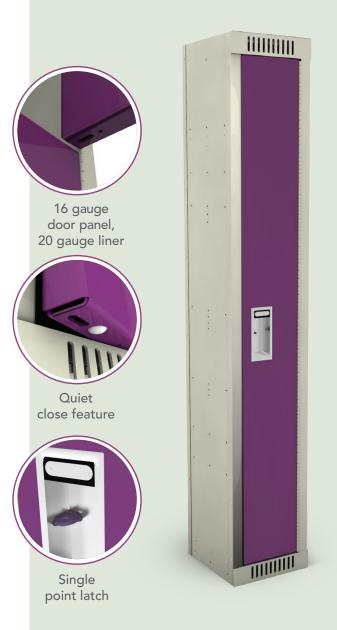

### **ELITE LOCKERS**

Meet the new standard for corridor lockers.

The Elite series of lockers raises the bar for corridor locker strength and durability. The increased thickness of steel throughout the entire locker allows Elite to surpass every competitor's standard locker offering.

- + 16 gauge steel outer door panels, 20 gauge liner
- + 20 gauge pre-painted oyster body panels
- + 16 gauge shelves, tops and bottoms
- + Full length integrated hinge and frame
- + Galvanneal steel no rust bottoms
- + Vast selection of powder coated finishes
- + GSS quiet close and stay close features
- + Single point latch