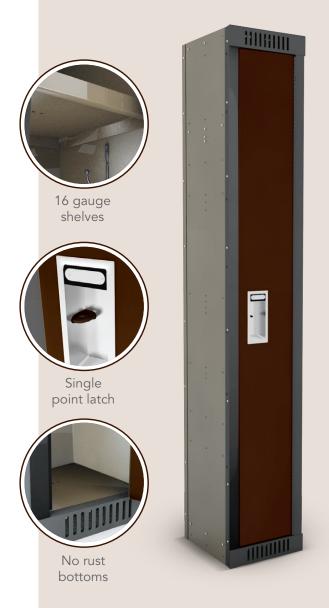

### **ELITE LOCKERS**

Meet the new standard for corridor lockers.

The Elite series of lockers raises the bar for corridor locker strength and durability. The increased thickness of steel throughout the entire locker allows Elite to surpass every competitor's standard locker offering.

- + 16 gauge steel outer door panels, 20 gauge liner
- + 20 gauge pre-painted oyster body panels
- + 16 gauge shelves, tops and bottoms
- + Full length integrated hinge and frame
- + Galvanneal steel no rust bottoms
- + Vast selection of powder coated finishes
- + GSS quiet close and stay close features
- + Single point latch