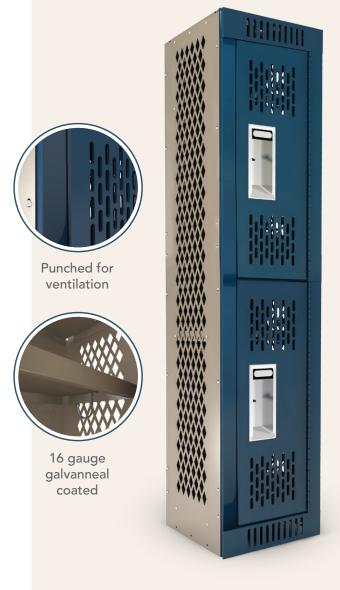

## **EVENT LOCKERS**

All Event Lockers feature 16 gauge galvanneal powder coated bottoms, shelves and tops to ensure they will handle the wear and tear in any environment. Event Lockers sleek design and heavy duty construction will look great and remain maintenance free for years to come.

- + 14 gauge steel doors with 20 gauge liner. Sides punched for ventilation, then powder coated in our automated coating facility to ensure all metal surfaces are fully coated.
- + Sides and back are 16 gauge.