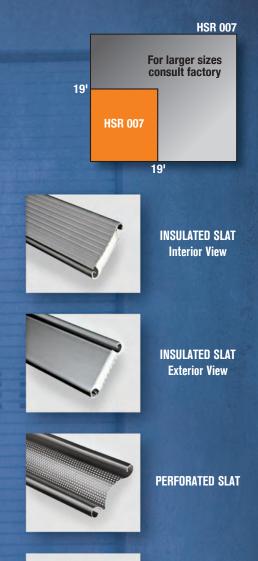

- The slightly curved inside PVC slat profile moves very quietly and thus reduces noise even at high speeds of up 55" per second.
- These PVC slats also provide thermal separation particularly at the hinge joints which are additionally covered by a soft PVC lip.
- Aluminum outside and insulated polyurethane filled profile slats 7/8" (23mm) thick.
- Perforated slats provide ventilation without compromising security.
- Complete perimeter seals are included with each door.
- Sleek profile with easy installation, reduced clearances and minimal maintenance.
- No hinges, cables or pulleys or tension springs.
- Frame-mounted thru-beam photoelectric sensor.

| Application:  | Exterior or Interior                                                                                                                    |
|---------------|-----------------------------------------------------------------------------------------------------------------------------------------|
| Door Size:    | Maximum 19' O" wide and 19' O" high<br>For larger sizes, consult factory                                                                |
| Door Speeds:  | Opening speeds up to max 55" per second<br>Closing speeds up to 30" per second                                                          |
| Guides:       | Galvanized Steel Guides<br>with hardened PVC slat wear strips                                                                           |
| Drive System: | Direct Drive with Safedrive® integrated<br>safety brake complete with inverter drive<br>for soft start/soft stop for a smooth operation |
| Safety:       | Thru-Beam Photoeye, Emergency Stop Button,<br>Reversing Edge, Manual Chain Hoist                                                        |
|               |                                                                                                                                         |