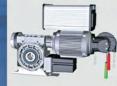

Window Slats for increased visibility

Copyright© 2014 TNR Industrial Doors Inc. All rights reserved. All trademarks and registered trademarks are the property of their respective owners.

DIRECT DRIVE OPERATOR

| Application:  | Exterior or Interior                                                                                                                    |
|---------------|-----------------------------------------------------------------------------------------------------------------------------------------|
| Door Size:    | Maximum 19' O" wide and 19' O" high<br>For larger sizes, consult factory                                                                |
| Door Speeds:  | Opening speeds up to max 55" per second<br>Closing speeds up to 30" per second                                                          |
| Guides:       | Galvanized Steel Guides<br>with hardened PVC slat wear strips                                                                           |
| Drive System: | Direct Drive with Safedrive® integrated<br>safety brake complete with inverter drive<br>for soft start/soft stop for a smooth operation |
| Safety:       | Thru-Beam Photoeye, Emergency Stop Button,<br>Reversing Edge, Manual Chain Hoist                                                        |
|               |                                                                                                                                         |