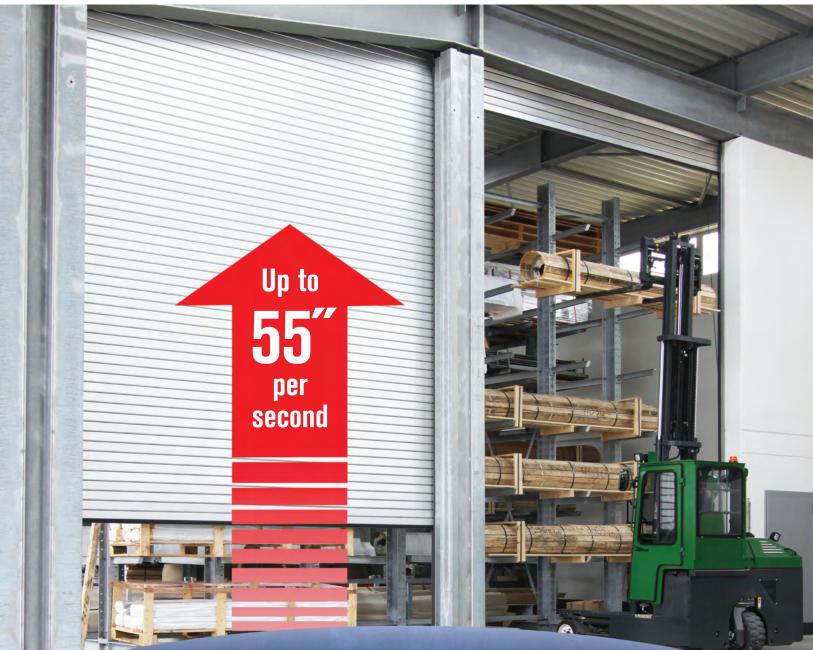

- The slightly curved inside PVC slat profile moves very quietly and thus reduces noise even at high speeds of up 55" per second.
- These PVC slats also provide thermal separation particularly at the hinge joints which are additionally covered by a soft PVC lip.
- Aluminum outside and insulated polyurethane filled profile slats 7/8" (23mm) thick.
- Perforated slats provide ventilation without compromising security.
- Complete perimeter seals are included with each door.
- Sleek profile with easy installation, reduced clearances and minimal maintenance.
- No hinges, cables or pulleys or tension springs.
- Frame-mounted thru-beam photoelectric sensor.

| Application:  | Exterior or Interior                                                                                                                    |
|---------------|-----------------------------------------------------------------------------------------------------------------------------------------|
| Door Size:    | Maximum 19' O" wide and 19' O" high<br>For larger sizes, consult factory                                                                |
| Door Speeds:  | Opening speeds up to max 55" per second<br>Closing speeds up to 30" per second                                                          |
| Guides:       | Galvanized Steel Guides<br>with hardened PVC slat wear strips                                                                           |
| Drive System: | Direct Drive with Safedrive® integrated<br>safety brake complete with inverter drive<br>for soft start/soft stop for a smooth operation |
| Safety:       | Thru-Beam Photoeye, Emergency Stop Button,<br>Reversing Edge, Manual Chain Hoist                                                        |
|               |                                                                                                                                         |