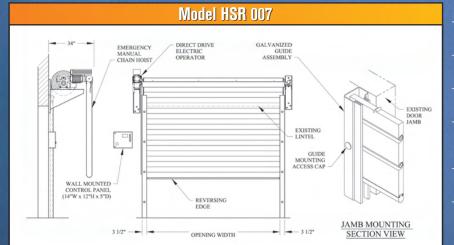

## **HSR 007**

This high speed rolling aluminum door system comes with a **patented** curved inside PVC slat profile. This profile serves a wide range of purposes, especially when required for fast opening/closing speeds, has great insulation properties and offers whisper-quiet operation.

- The slightly curved inside PVC slat profile moves very quietly and thus reduces noise even at high speeds of up 55" per second.
- These PVC slats also provide thermal separation particularly at the hinge joints which are additionally covered by a soft PVC lip.
- Aluminum outside and insulated polyurethane filled profile slats 7/8" (23mm) thick.
- Perforated slats provide ventilation without compromising security.
- Complete perimeter seals are included with each door.
- Sleek profile with easy installation, reduced clearances and minimal maintenance.
- No hinges, cables or pulleys or tension springs.
- Frame-mounted thru-beam photoelectric sensor.

| Application:  | Exterior or Interior                                                                                                                    |
|---------------|-----------------------------------------------------------------------------------------------------------------------------------------|
| Door Size:    | Maximum 19' O" wide and 19' O" high<br>For larger sizes, consult factory                                                                |
| Door Speeds:  | Opening speeds up to max 55" per second<br>Closing speeds up to 30" per second                                                          |
| Guides:       | Galvanized Steel Guides<br>with hardened PVC slat wear strips                                                                           |
| Drive System: | Direct Drive with Safedrive® integrated<br>safety brake complete with inverter drive<br>for soft start/soft stop for a smooth operation |
| Safety:       | Thru-Beam Photoeye, Emergency Stop Button,<br>Reversing Edge, Manual Chain Hoist                                                        |
|               |                                                                                                                                         |