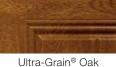

# ULTRA-GRAIN® PAINT OPTION

Medium Finish

Ultra-Grain® Oak Dark Finish

Ultra-Grain® Oak Walnut Finish

Ultra-Grain<sup>®</sup> Oak Slate Finish

- Painted steel surface simulates a real stained door without the need of staining and the ongoing maintenance of wood.
- Oak woodgrain runs horizontal on stiles and vertical on panels for an authentic, natural look.
- Available in Medium, Dark, Walnut or Slate finishes that complement Clopay Entry Doors, shutters and other exterior stained wood products.
- Exterior steel surface on an Ultra-Grain<sup>®</sup> painted door has a stucco texture to create a more natural woodgrain appearance.
- Window frames, grilles and inserts are color matched to coordinate with the Ultra-Grain<sup>®</sup> patterns.
  All window options are available.