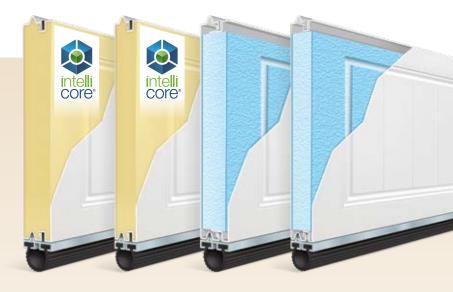

# intellicore<sup>®</sup> insulation technology

Warmer. Quieter. Stronger. Gallery<sup>®</sup> Collection doors featuring Intellicore® insulation technology represent the ultimate smart choice for homeowners. Clopay's Intellicore® is a proprietary polyurethane foam that is injected into a garage door, expanding to fill the entire structure. The result is a door with incredible strength and durability. Its dense insulation also produces a quieter door, and with one of the industry's leading R-values of 18.4, it provides year-round comfort and improved energy efficiency. Smart, indeed.