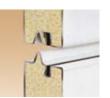

# GALLERY<sup>®</sup> collection

The Gallery<sup>®</sup> Collection three-layer construction provides exceptional strength, energy efficiency and dent resistance as well as a beautiful carriage house appearance. The 2" or 1-3/8" thickness of Intellicore<sup>®</sup> polyurethane or bonded polystyrene insulation and thermal break makes these doors heat and cold resistant while the tongue-and-groove joint helps seal out wind, rain and snow. Available in short and long panels with multiple window options, the three-layer Gallery<sup>®</sup> Collection is virtually maintenance-free, so the first fabulous impression becomes a lasting impression.

# intellicore<sup>®</sup> insulation technology

Warmer. Quieter. Stronger. Gallery<sup>®</sup> Collection doors featuring Intellicore® insulation technology represent the ultimate smart choice for homeowners. Clopay's Intellicore® is a proprietary polyurethane foam that is injected into a garage door, expanding to fill the entire structure. The result is a door with incredible strength and durability. Its dense insulation also produces a quieter door, and with one of the industry's leading R-values of 18.4, it provides year-round comfort and improved energy efficiency. Smart, indeed.

- Hot-dipped galvanized steel interior and exterior skins with a baked-on primer and top coat help ensure a virtually maintenance-free door with long-lasting beauty.
- Replaceable vinvl bottom weatherseal in a rust-resistant aluminum retainer helps seal out the elements.
- 2" thick polystyrene doors and all Intellicore<sup>®</sup> doors comply with 2015 IECC air infiltration requirement of 0.40 cfm/ft<sup>2</sup> or less (IECC, Section C402.5.2).
- See your Clopay Dealer for WINDCODE® door availability.