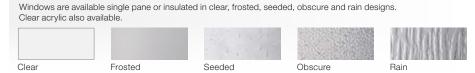

# Windows

Grille on ARCH1

\*Complements Clopay Entry Door glass.

Long and short windows may be used in any Gallery 3-layer model. Double strength glass is standard. Optional obscure, 3/4" insulated and 3/4" insulated obscure glass are available on all Gallery 3-layer models, Wrought Iron and decorative grilles.

Additional charges for optional glass apply.