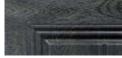

# ULTRA-GRAIN® PAINT OPTION

Medium Finish

Ultra-Grain® Oak Dark Finish

Ultra-Grain® Oak Walnut Finish

Ultra-Grain<sup>®</sup> Oak Slate Finish

- Painted steel surface simulates a real stained door without the need of staining and the ongoing maintenance of wood.
- Oak woodgrain runs horizontal on stiles and vertical on panels for an authentic, natural look.
- Available in Medium, Dark, Walnut or Slate finishes that complement Clopay Entry Doors, shutters and other exterior stained wood products.
- Exterior steel surface on an Ultra-Grain<sup>®</sup> painted door has a stucco texture to create a more natural woodgrain appearance.
- Window frames, grilles and inserts are color matched to coordinate with the Ultra-Grain<sup>®</sup> patterns.
  All window options are available.