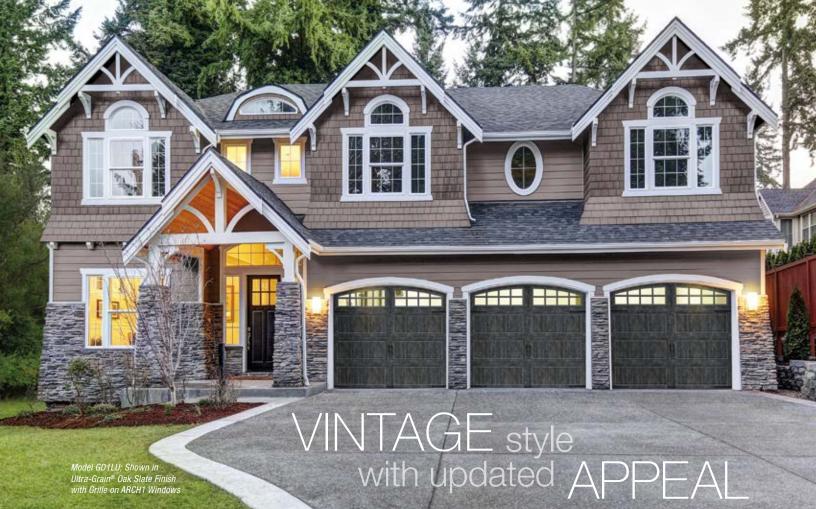

# ULTRA-GRAIN® PAINT OPTION

Medium Finish

Ultra-Grain® Oak Dark Finish

Ultra-Grain® Oak Walnut Finish

Ultra-Grain<sup>®</sup> Oak Slate Finish

- Painted steel surface simulates a real stained door without the need of staining and the ongoing maintenance of wood.
- Oak woodgrain runs horizontal on stiles and vertical on panels for an authentic, natural look.
- Available in Medium, Dark, Walnut or Slate finishes that complement Clopay Entry Doors, shutters and other exterior stained wood products.
- Exterior steel surface on an Ultra-Grain<sup>®</sup> painted door has a stucco texture to create a more natural woodgrain appearance.
- Window frames, grilles and inserts are color matched to coordinate with the Ultra-Grain<sup>®</sup> patterns.
  All window options are available.