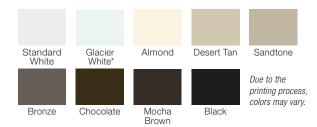

#### COLORS

- Exterior steel on standard color doors has a natural woodgrain texture.
- Doors can be painted to match the home's exterior using a high-quality latex exterior paint.
  Do not use oil-based paint.

\*Popular in select markets, Glacier White is a brighter white.