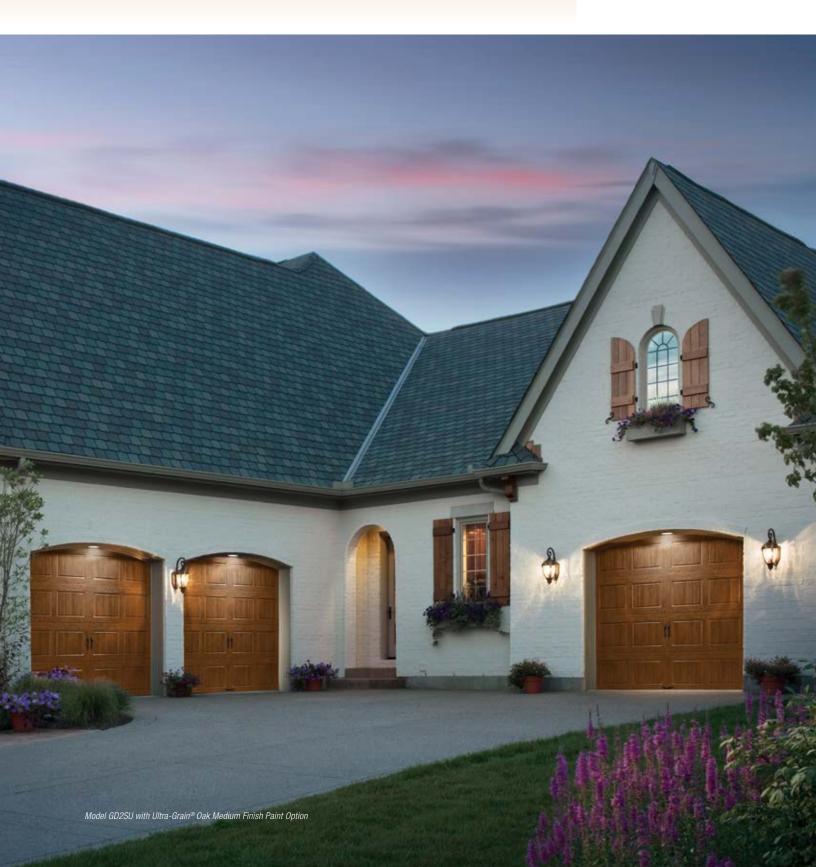

# GALLERY<sup>®</sup> collection

The Gallery<sup>®</sup> Collection three-layer construction provides exceptional strength, energy efficiency and dent resistance as well as a beautiful carriage house appearance. The 2" or 1-3/8" thickness of Intellicore<sup>®</sup> polyurethane or bonded polystyrene insulation and thermal break makes these doors heat and cold resistant while the tongue-and-groove joint helps seal out wind, rain and snow. Available in short and long panels with multiple window options, the three-layer Gallery<sup>®</sup> Collection is virtually maintenance-free, so the first fabulous impression becomes a lasting impression.

# ULTRA-GRAIN® PAINT OPTION

Medium Finish

Ultra-Grain® Oak Dark Finish

Ultra-Grain® Oak Walnut Finish

Ultra-Grain<sup>®</sup> Oak Slate Finish

- Painted steel surface simulates a real stained door without the need of staining and the ongoing maintenance of wood.
- Oak woodgrain runs horizontal on stiles and vertical on panels for an authentic, natural look.
- Available in Medium, Dark, Walnut or Slate finishes that complement Clopay Entry Doors, shutters and other exterior stained wood products.
- Exterior steel surface on an Ultra-Grain<sup>®</sup> painted door has a stucco texture to create a more natural woodgrain appearance.
- Window frames, grilles and inserts are color matched to coordinate with the Ultra-Grain<sup>®</sup> patterns.
  All window options are available.