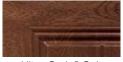

# ULTRA-GRAIN® PAINT OPTION

Medium Finish

Ultra-Grain® Oak Dark Finish

Ultra-Grain® Oak Walnut Finish

Ultra-Grain<sup>®</sup> Oak Slate Finish

- Painted steel surface simulates a real stained door without the need of staining and the ongoing maintenance of wood.
- Oak woodgrain runs horizontal on stiles and vertical on panels for an authentic, natural look.
- Available in Medium, Dark, Walnut or Slate finishes that complement Clopay Entry Doors, shutters and other exterior stained wood products.
- Exterior steel surface on an Ultra-Grain<sup>®</sup> painted door has a stucco texture to create a more natural woodgrain appearance.
- Window frames, grilles and inserts are color matched to coordinate with the Ultra-Grain<sup>®</sup> patterns.
  All window options are available.