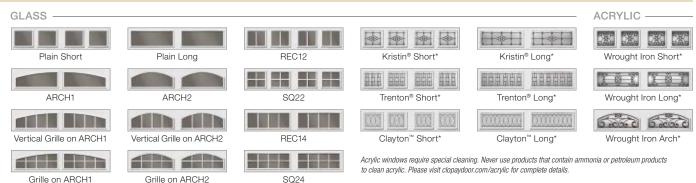

#### SHORT PANEL WINDOW DESIGNS AND TOP SECTION OPTIONS

| SHORT PA                               | NEL WIN |                                   | SIGNS      | AND IC      |                                         |                 | 5                       |
|----------------------------------------|---------|-----------------------------------|------------|-------------|-----------------------------------------|-----------------|-------------------------|
| MODELS                                 |         | HEIGHTS 7'0"-8'0"                 |            |             | Illustrations simplified for clarit     | у.              | 9'0"-10'0"              |
| GD1SP, GD1S                            | U.      |                                   |            |             |                                         |                 |                         |
| GD2SP AND (                            |         | $\downarrow \longleftrightarrow $ |            |             |                                         |                 |                         |
|                                        |         | WIDTHS 6'2"-7'6"                  | 7'8"-10'0" | 11'6"-14'6" | 14'10"-19'0"                            | 19'2"-20'0      | " 7'8"-10'0" 7'8"-10'0" |
| Long Top Section                       |         |                                   |            |             | ARCH1                                   |                 |                         |
|                                        |         |                                   |            |             |                                         |                 |                         |
| -                                      |         |                                   |            |             |                                         |                 |                         |
| Plain Short                            |         |                                   |            |             | Vertical Grille                         |                 |                         |
|                                        |         |                                   |            |             | on ARCH1                                |                 |                         |
|                                        |         |                                   |            |             |                                         |                 |                         |
| Plain Long                             |         |                                   |            |             | Grille on ARCH1                         |                 |                         |
| -                                      |         |                                   |            |             |                                         |                 |                         |
| -                                      |         |                                   |            |             |                                         |                 |                         |
| REC12                                  |         |                                   |            |             | ARCH2                                   |                 |                         |
|                                        |         |                                   |            |             |                                         |                 |                         |
|                                        |         |                                   |            |             |                                         |                 |                         |
| REC14                                  |         |                                   |            |             | Vertical Grille<br>on ARCH2             |                 |                         |
|                                        |         |                                   |            |             |                                         |                 |                         |
| -                                      |         |                                   |            |             |                                         |                 |                         |
| SQ22                                   |         |                                   |            |             | Grille on ARCH2                         |                 |                         |
|                                        |         |                                   |            |             |                                         |                 |                         |
|                                        |         |                                   |            |             |                                         |                 |                         |
| SQ24                                   |         |                                   |            |             | ARCH3                                   |                 |                         |
| _                                      |         |                                   |            |             |                                         |                 |                         |
| Trenton® Short†                        |         |                                   |            |             | Vertical Grille                         |                 |                         |
|                                        |         |                                   |            |             | on ARCH3                                |                 |                         |
|                                        |         |                                   |            |             |                                         |                 |                         |
|                                        |         |                                   |            |             | Grille on ARCH3                         |                 |                         |
|                                        |         |                                   |            |             |                                         |                 |                         |
|                                        |         |                                   |            |             |                                         |                 |                         |
|                                        |         |                                   |            |             | Clayton <sup>™</sup> Short <sup>†</sup> | 000 000 000 000 |                         |
| _                                      |         |                                   |            |             |                                         |                 |                         |
|                                        |         |                                   |            |             |                                         |                 |                         |
| Kristin <sup>®</sup> Long <sup>†</sup> |         |                                   |            |             | Clayton <sup>™</sup> Long <sup>†</sup>  |                 |                         |
| -                                      |         |                                   |            |             |                                         |                 |                         |
|                                        |         |                                   |            |             |                                         |                 |                         |
|                                        |         | RETENDENTED PRESE                 |            |             | Wrought Iron Arch*†                     | <u>ಹಾ ಹಾ</u>    | 63360 63360 63360 63360 |
|                                        |         |                                   |            |             |                                         |                 |                         |
|                                        |         |                                   |            |             |                                         |                 |                         |
|                                        |         |                                   |            |             |                                         |                 |                         |
|                                        |         |                                   |            |             |                                         |                 |                         |
| Ī                                      |         |                                   |            |             |                                         |                 |                         |

\*Acrylic \*Complements Clopay Entry Door glass. Note: Due to stile width restrictions, some odd size door widths may allow

only for the installation of a single handle. See your Clopay Dealer for details.

#### LONG PANEL WINDOW DESIGNS AND TOP SECTION OPTIONS

| LONG PAN                               |   | OW DESIGNS AND                | IVerteine simulfact for elastic 10'6"-12'0" |             |                          |  |
|----------------------------------------|---|-------------------------------|---------------------------------------------|-------------|--------------------------|--|
| MODELS                                 |   | HEIGHTS 7'0"-8'0"             | Illustrations simplified for clari          | ty.         | 9'0"-10'0"               |  |
| GD1LP, GD1LL                           | J |                               |                                             |             |                          |  |
| GD2LP AND G                            |   |                               |                                             |             |                          |  |
|                                        |   | WIDTHS 7'8"-10'0" 11'6"-14'6" | 14'10"-19'0"                                | 19'2"-20'   | 0" 7'8"-10'0" 7'8"-10'0" |  |
| Short Top Section                      |   |                               | ARCH1                                       |             |                          |  |
|                                        |   |                               | Anorm                                       |             |                          |  |
|                                        |   |                               |                                             |             |                          |  |
|                                        |   |                               |                                             |             |                          |  |
| Plain Short                            |   |                               | Vertical Grille<br>on ARCH1                 |             |                          |  |
| -                                      |   |                               |                                             |             |                          |  |
|                                        |   |                               |                                             |             |                          |  |
| Plain Long                             |   |                               | Grille on ARCH1                             |             |                          |  |
| -                                      |   |                               |                                             |             |                          |  |
| -                                      |   |                               |                                             |             |                          |  |
| 55010                                  |   |                               | ARCH2                                       |             |                          |  |
| REC12                                  |   |                               |                                             |             |                          |  |
| -                                      |   |                               |                                             |             |                          |  |
| -                                      |   |                               | Vertical Grille                             |             |                          |  |
| REC14                                  |   |                               | on ARCH2                                    |             |                          |  |
| -                                      |   |                               |                                             |             |                          |  |
|                                        |   |                               | Grille on ARCH2                             |             |                          |  |
| SQ22                                   |   |                               |                                             |             |                          |  |
| -                                      |   |                               |                                             |             |                          |  |
|                                        |   |                               |                                             |             |                          |  |
| SQ24 -                                 |   |                               | ARCH3                                       |             |                          |  |
|                                        |   |                               |                                             |             |                          |  |
|                                        |   |                               |                                             |             |                          |  |
| Trenton® Short†                        |   |                               | Vertical Grille<br>on ARCH3                 |             |                          |  |
| -                                      |   |                               |                                             |             |                          |  |
|                                        |   |                               |                                             |             |                          |  |
| Trenton <sup>®</sup> Long <sup>†</sup> |   |                               | Grille on ARCH3                             |             |                          |  |
| -                                      |   |                               |                                             |             |                          |  |
| -                                      |   |                               |                                             |             |                          |  |
| Kristin® Short†                        |   |                               | Clayton <sup>™</sup> Short <sup>†</sup>     | 000 000 000 |                          |  |
|                                        |   |                               |                                             |             |                          |  |
| -                                      |   |                               |                                             |             |                          |  |
| Kristin <sup>®</sup> Long <sup>†</sup> |   |                               | Clayton <sup>™</sup> Long <sup>†</sup>      |             |                          |  |
|                                        |   |                               |                                             |             |                          |  |
| -                                      |   |                               |                                             |             |                          |  |
| Wrought Iron Short*†                   |   |                               | Wrought Iron Arch*†                         |             |                          |  |
|                                        |   |                               |                                             |             | 63360 63360 63360        |  |
|                                        |   |                               |                                             |             |                          |  |
|                                        |   |                               |                                             |             |                          |  |
|                                        |   |                               |                                             |             |                          |  |
|                                        |   |                               |                                             |             |                          |  |
|                                        |   |                               |                                             |             |                          |  |
|                                        |   |                               |                                             |             |                          |  |

\*Acrylic †Complements Clopay Entry Door glass. Note: Due to stile width restrictions, some odd size door widths may allow

only for the installation of a single handle. See your Clopay Dealer for details.

# Windows

Grille on ARCH1

\*Complements Clopay Entry Door glass.

Long and short windows may be used in any Gallery 3-layer model. Double strength glass is standard. Optional obscure, 3/4" insulated and 3/4" insulated obscure glass are available on all Gallery 3-layer models, Wrought Iron and decorative grilles.