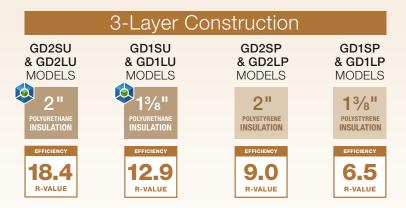

# intellicore<sup>®</sup> insulation technology

Warmer. Quieter. Stronger. Gallery<sup>®</sup> Collection doors featuring Intellicore® insulation technology represent the ultimate smart choice for homeowners. Clopay's Intellicore® is a proprietary polyurethane foam that is injected into a garage door, expanding to fill the entire structure. The result is a door with incredible strength and durability. Its dense insulation also produces a quieter door, and with one of the industry's leading R-values of 18.4, it provides year-round comfort and improved energy efficiency. Smart, indeed.

Calculated door section R-value is in accordance with DASMA TDS-163. Models with Ultra-Grain® and Black paint options are 25 gauge steel.