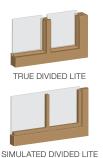

#### Window Designs / Top Sections

Top sections are available in solid panels or with windows in Rectangular, Square and Arched Designs. Windows have an authentic appearance with true divided or simulated divided lite construction. Handcrafted coped overlays are standard with true divided window designs. Non-coped overlays are standard with simulated divided windows and are available as a design option on all designs. Simulated divided lite option is only offered on door widths of 8', 9', 10' 12', 16', 18' and is not offered on doors with Redwood overlays. For windows, 1/8" clear DSB glass is standard. Obscure, Insulated and other specialty glass options also available. Contact your dealer for details. Window and top section options are not available for Design 8.