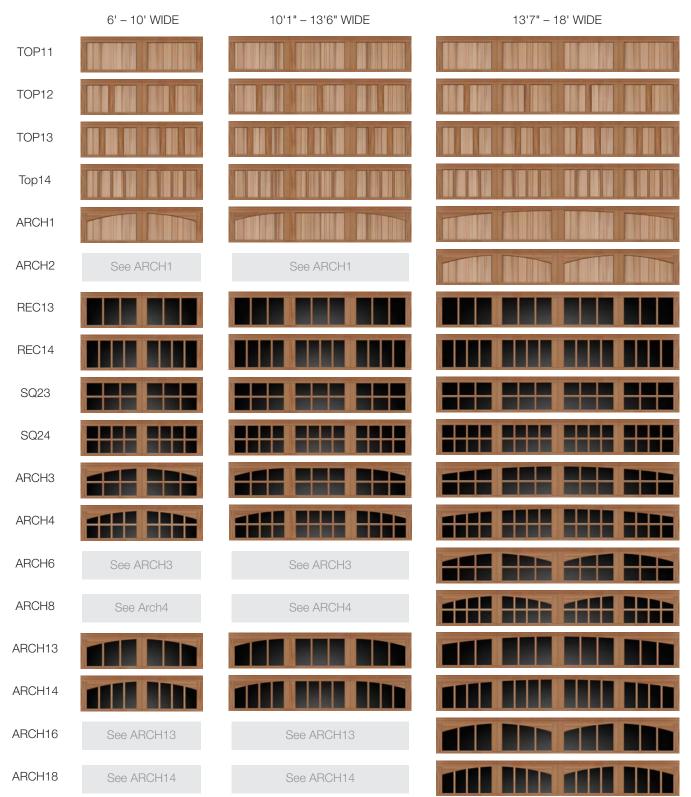

#### Window Designs / Top Sections

Top sections are available in solid panels or with windows in Rectangular, Square and Arched Designs. Windows have an authentic appearance with true divided or simulated divided lite construction. Handcrafted coped overlays are standard with true divided window designs. Non-coped overlays are standard with simulated divided windows and are available as a design option on all designs. Simulated divided lite option is only offered on door widths of 8', 9', 10' 12', 16', 18' and is not offered on doors with Redwood overlays. For windows, 1/8" clear DSB glass is standard. Obscure, Insulated and other specialty glass options also available. Contact your dealer for details. Window and top section options are not available for Design 8.

# Design 1 TOP12 TOP13 TOP11 TOP14 REC13 REC14 SQ23 SQ24 ARCH1 ARCH2 ARCH1 ARCH3 ARCH6 ARCH3 ARCH13 ARCH16 ARCH13 ARCH4 ARCH8 ARCH4 ARCH14 ARCH18 ARCH14

NOTE: The seven foot high doors are illustrated below. Design may appear different dependent upon the height and number of sections of the door. Please contact your dealer for illustrations providing dimensions and line drawings for each design.