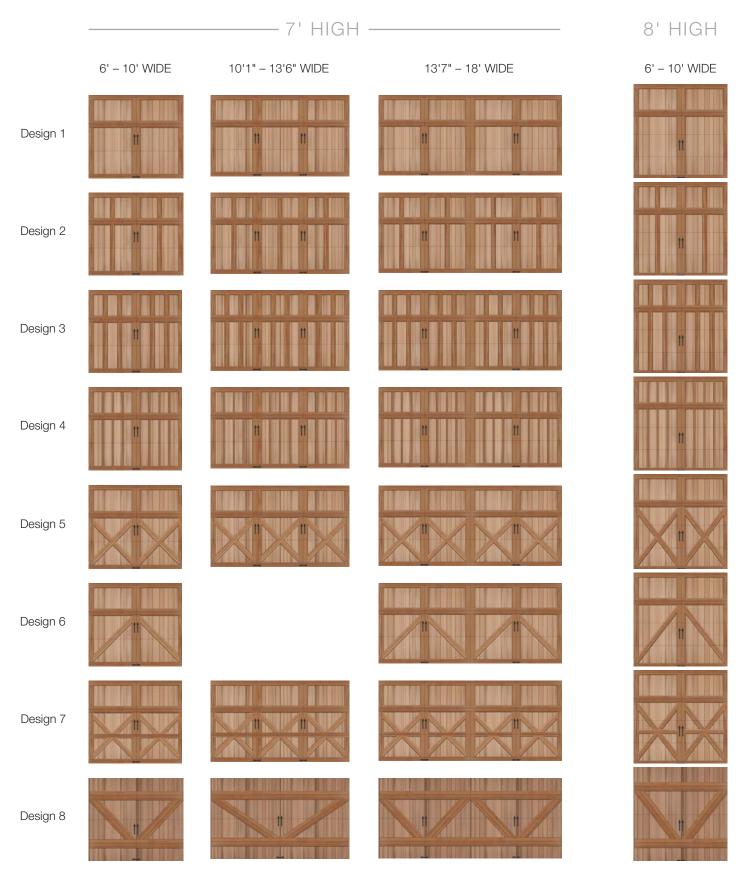

# Reserve Limited Edition Base Door Designs

Widths are 6'0" to 18'0" in 1" increments. Design 6 is not available in widths between 10'1" -13'6".

Heights are 6'6" to 8'0" in 1" increments.

Door heights of 6'6" through 7'0" are 3 sections; 7'1" through 8'0" are 4 sections. Design 8 is available only in 4 sections regardless of height. Not all panel and window designs are available in all section width and height configurations. Contact your Clopay dealer for details.

NOTE: The seven foot high doors are illustrated below. Design may appear different dependent upon the height and number of sections of the door. Please contact your dealer for illustrations providing dimensions and line drawings for each design.