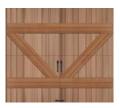

# Reserve Limited Edition Base Door Designs

Widths are 6'0" to 18'0" in 1" increments. Design 6 is not available in widths between 10'1" -13'6".

Heights are 6'6" to 8'0" in 1" increments.

Door heights of 6'6" through 7'0" are 3 sections; 7'1" through 8'0" are 4 sections. Design 8 is available only in 4 sections regardless of height. Not all panel and window designs are available in all section width and height configurations. Contact your Clopay dealer for details.

NOTE: The seven foot high doors are illustrated below. Design may appear different dependent upon the height and number of sections of the door. Please contact your dealer for illustrations providing dimensions and line drawings for each design.

# Design 1 TOP12 TOP13 TOP11 TOP14 REC13 REC14 SQ23 SQ24 ARCH1 ARCH2 ARCH1 ARCH3 ARCH6 ARCH3 ARCH13 ARCH16 ARCH13 ARCH4 ARCH8 ARCH4 ARCH14 ARCH18 ARCH14

NOTE: The seven foot high doors are illustrated below. Design may appear different dependent upon the height and number of sections of the door. Please contact your dealer for illustrations providing dimensions and line drawings for each design.