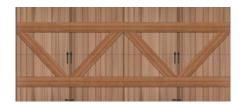

# Reserve Limited Edition Base Door Designs

Widths are 6'0" to 18'0" in 1" increments. Design 6 is not available in widths between 10'1" -13'6".

Heights are 6'6" to 8'0" in 1" increments.

Door heights of 6'6" through 7'0" are 3 sections; 7'1" through 8'0" are 4 sections. Design 8 is available only in 4 sections regardless of height. Not all panel and window designs are available in all section width and height configurations. Contact your Clopay dealer for details.

NOTE: The seven foot high doors are illustrated below. Design may appear different dependent upon the height and number of sections of the door. Please contact your dealer for illustrations providing dimensions and line drawings for each design.

# Design 2 TOP12 TOP13 TOP11 TOP14 REC13 REC14 SQ23 SQ24 ARCH1 ARCH2 ARCH1 ARCH3 ARCH3 ARCH6 ARCH13 ARCH16 ARCH13 ARCH4 ARCH8 ARCH4 ARCH14 ARCH18 ARCH14

NOTE: The seven foot high doors are illustrated below. Design may appear different dependent upon the height and number of sections of the door. Please contact your dealer for illustrations providing dimensions and line drawings for each design.