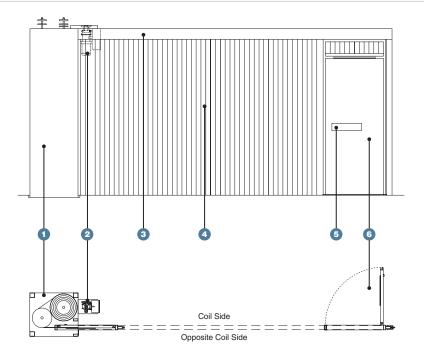

## **S9000 with Fixed Egress: Main Components**

- 1 Coil Box
- 2 Fire Door Motor Operator
- 3 Head Track

- 4 Curtain Slats
- 5 Fire Exit Hardware
- 6 Swinging Egress Door

Note: Egress doors may swing in opposite directions.