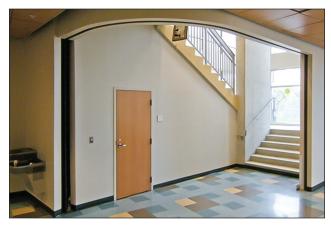

# Safescape® Model 9000 | Side Acting Fire Door with One Fixed Egress Door

When the Safescape® S9000 fire door assembly is in the activated or fully closed position, egress is still possible through a complying egress door located at the leading edge.

### **Egress**

Single or multiple fixed complying egress doors available when required