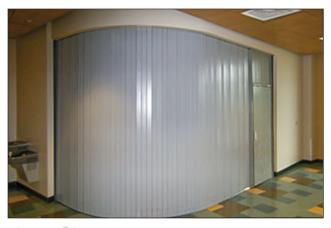

# Side Coiling with Fixed Egress

SAFESCAPE® S9000 Series

The Safescape® S9000 Series fire door system is a side coiling fire and smoke rated door with one or multiple integral swing type egress doors, a complying method of egress. The side coiling design makes this product ideal for openings in rated walls where headroom clearance is limited and enables the assembly to navigate around tight curves and contoured openings.

Incorporating conventional egress swing doors with fire exit hardware, the Safescape® \$9000 fire door can easily negotiate a 3' radius curve.

#### Size

Widths to 80' (160' bi-parting), heights to 24'; for larger sizes and custom configurations consult the factory

Negotiates 3'-0" radius curves