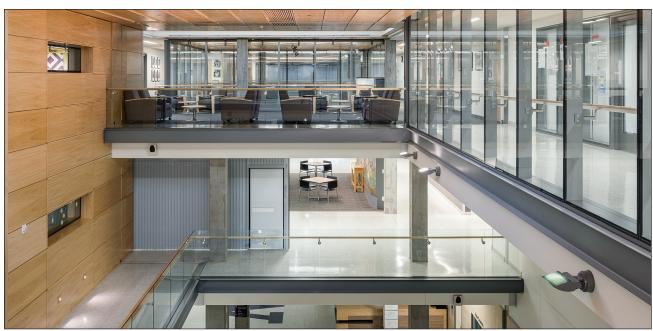

# Side Coiling with Fixed Egress

SAFESCAPE® S9000 Series

The Safescape® S9000 Series fire door system is a side coiling fire and smoke rated door with one or multiple integral swing type egress doors, a complying method of egress. The side coiling design makes this product ideal for openings in rated walls where headroom clearance is limited and enables the assembly to navigate around tight curves and contoured openings.

# Safescape® Model 9000 | Side Acting Fire Door with One Fixed Egress Door

When the Safescape® S9000 fire door assembly is in the activated or fully closed position, egress is still possible through a complying egress door located at the leading edge.

Incorporating conventional egress swing doors with fire exit hardware, the Safescape® \$9000 fire door can easily negotiate a 3' radius curve.